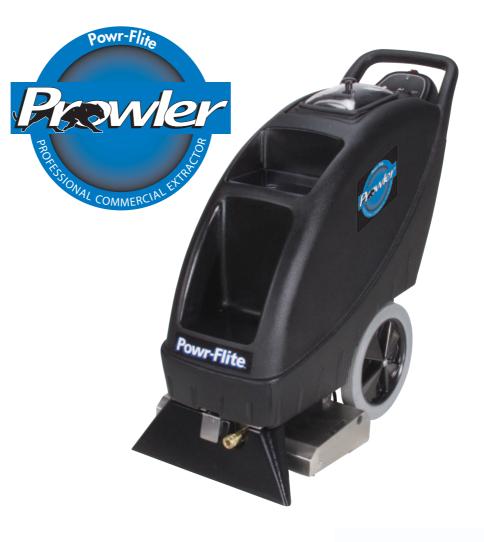

## **Commercial Extractor PFX900S**

## The Professionals Choice for Self-Contained 9 Gallon Extractor

- 9 gallon solution tank
- Compact unit for easy transport or storage
- 18" cleaning path
- 120" waterlift
- Heavy-duty polyethylene body
- See through recovery tank lid
- Separate vac, brush and pump switch
- Fixed vacuum shoe for maximum recovery
- Floating brush for superior carpet agitation
- Fingertip controls are easy to access

The PFX900S provides superior cleaning power with a floating brush head that maximizes agitation and leaves the carpet cleaner. You never have to worry that you don't have the brush at the proper level – it needs no adjustment. The powerful 1300 RPM chevron style brush agitates and removes soil other self-contained extractors leave behind. Solution is delivered at 100 p.s.i. through two spray jets for even application.