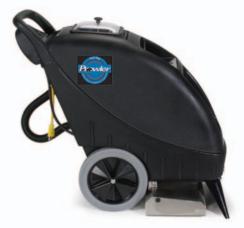

© Tacony Inc., All Rights Reserved X8679 08/05

800.880.2913 www.Powr-Flite.com

Self-contained extractors offer quick and easy cleaning. For convenience you can't get any easier than a Powr-Flite self-contained extractor. You get maximum productivity with the added flexibility of attaching additional tools for cleaning spots, stairs and upholstery. These extractors are great for tight areas where maneuverability is a problem.

The PFX900S provides superior cleaning power with a floating brush head that maximizes agitation and leaves the carpet cleaner. You never have to worry that you don't have the brush at the proper level – it needs no adjustment. The powerful 1300 RPM chevron style brush agitates and removes soil other self-contained extractors leave behind. Solution is delivered at 100 p.s.i. through two spray jets for even application.