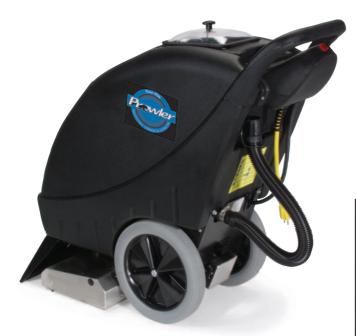

© Tacony Inc., All Rights Reserved X8679 08/05

800.880.2913 www.Powr-Flite.com

Self-contained extractors offer quick and easy cleaning. For convenience you can't get any easier than a Powr-Flite self-contained extractor. You get maximum productivity with the added flexibility of attaching additional tools for cleaning spots, stairs and upholstery. These extractors are great for tight areas where maneuverability is a problem.

The PFX900S provides superior cleaning power with a floating brush head that maximizes agitation and leaves the carpet cleaner. You never have to worry that you don't have the brush at the proper level – it needs no adjustment. The powerful 1300 RPM chevron style brush agitates and removes soil other self-contained extractors leave behind. Solution is delivered at 100 p.s.i. through two spray jets for even application.